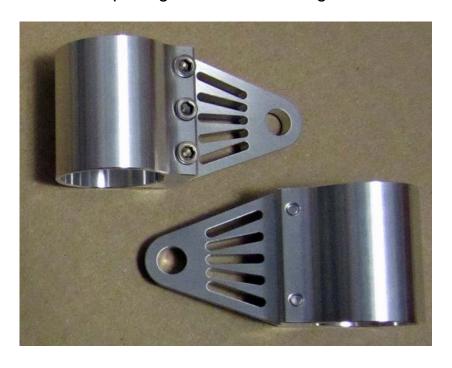

## 321-06 Headlight Bracket Assembly Instructions

- 1) Two screws, opposing ends secure the clamp to the forktube while locating the ear.
- 2) The center screw locks the ear.
- 3) Th clamp is 35mm I.D.
- 4) The black shim stock is for Triumph and BSA forktubes 1971 on. The brown shim stock is for Norton forktubes.
- 5) Install shim stock with the opening toward the headlight ear.